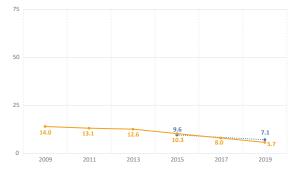

# Trend Data for South Dakota High Schoolers 2019

The percent of students who smoked cigarettes on one or more of the past 30 days

The percent of students who ever tried cigarette smoking even one or two puffs

The percent of students who smoked cigars, cigarillos, or little cigars on one or more occasion in the past 30 days