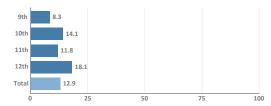

## All Tobacco (by grade)

The percent of students who used tobacco products on school property on at least one day in the 30 days before the survey (Tobacco products include cigarettes, cigars, smokeless tobacco, shisha or hookah tobacco, and electronic vapor products)