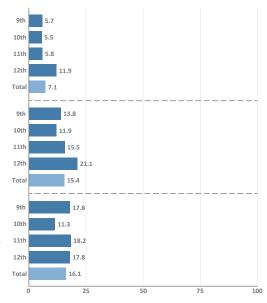

## Electronic Vapor (by grade)

The percent of students who ever used an electronic vaping product

The percent of students who used an electronic vapor product on at least 1 day in the past 30 days