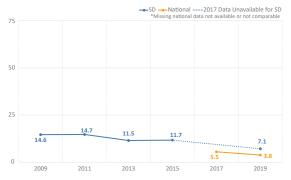

# Trend Data for South Dakota High Schoolers 2019

The percent of students who smoked cigarettes on one or more of the past 30 days

The percent of students who ever tried cigarette smoking even one or two puffs

# Smoking (by grade)

Percent of students who smoked cigarettes on one or more of the past 30 days

Percent of students who ever tried cigarette smoking, even one or two puffs

Percent of students who first tried cigarette smoking before age 13 even one or two puffs