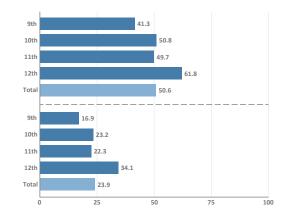

## All Tobacco (by grade)

The percent of students who used tobacco products on school property on at least one day in the 30 days before the survey (Tobacco products include cigarettes, cigars, smokeless tobacco, shisha or hookah tobacco, and electronic vapor products)