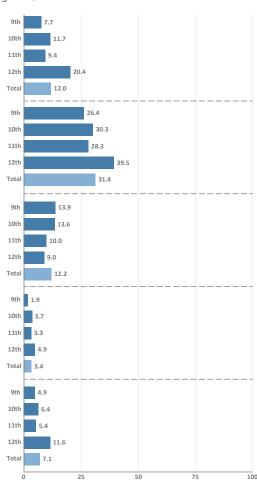

# Smoking (by grade)

Percent of students who smoked cigarettes on one or more of the past 30 days

Percent of students who ever tried cigarette smoking, even one or two puffs

Percent of students who first tried cigarette smoking before age 13 even one or two puffs

The percent of students who smoked cigarettes on 20 or more of the past 30 days

The percent of students who smoked cigars (cigars, cigarillos, or little cigars) on at least 1 day during the 30 days before the survey

### Spit Tobacco (by grade)

The percent of students who used chewing tobacco, snuff, dip, or dissolvable tobacco products on one or more occasion in the past 30 days

The percent of students who ever used chewing tobacco, snuff, dip, snus, or dissolvable tobacco products

The percent of students who believe that chewing tobacco, snus, or dissolvable tobacco products are safer than cigarettes