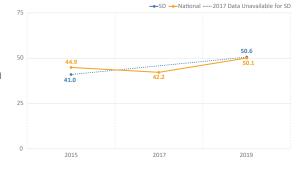

# **Electronic Vapor**

The percent of students who ever used an electronic vapor product

The percent of students who have used an electronic vaping product one or more times in the past 30 days

## Electronic Vapor (by grade)

The percent of students who ever used an electronic vaping product

The percent of students who used an electronic vapor product on at least 1 day in the past 30 days