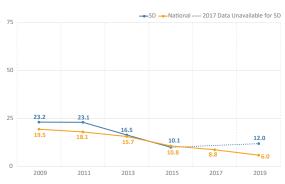

# Trend Data for South Dakota High Schoolers 2019

The percent of students who smoked cigarettes on one or more of the past 30 days

The percent of students who ever tried cigarette smoking even one or two puffs