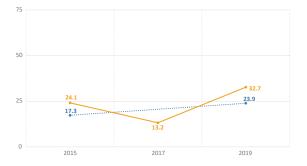

# Trend Data for South Dakota High Schoolers 2019

The percent of students who smoked cigarettes on one or more of the past 30 days

The percent of students who ever tried cigarette smoking even one or two puffs

The percent of students who smoked cigars, cigarillos, or little cigars on one or more occasion in the past 30 days