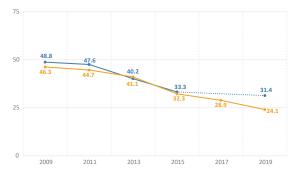

# Smoking (by grade)

Percent of students who smoked cigarettes on one or more of the past 30 days

Percent of students who ever tried cigarette smoking, even one or two puffs

Percent of students who first tried cigarette smoking before age 13 even one or two puffs