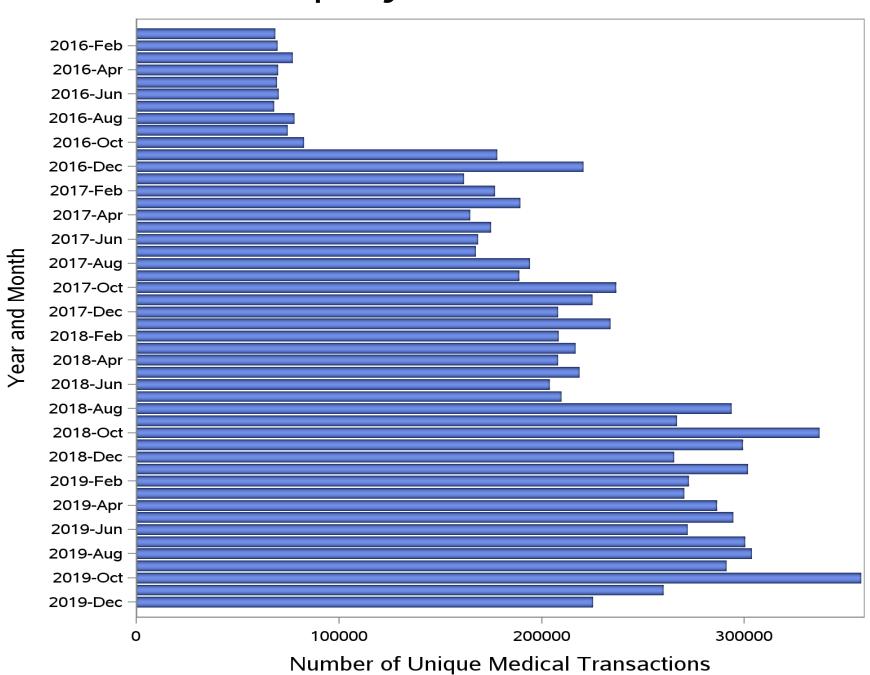

|  |  |

## **Total Unique Syndromic Surveillance Records**



## Questions?