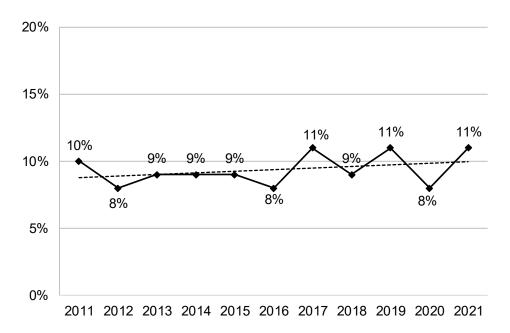

## **Prevalence of Diabetes**

- South Dakota 11%
- Nationwide median 11%

## **Trend Analysis**

Overall, the percent of South Dakotans who have been told they have diabetes has been slowly increasing since 2011. South Dakota is the same as the nationwide median.

Figure 25
Percentage of South Dakotans Who Were Told They Have Diabetes, 2011-2021