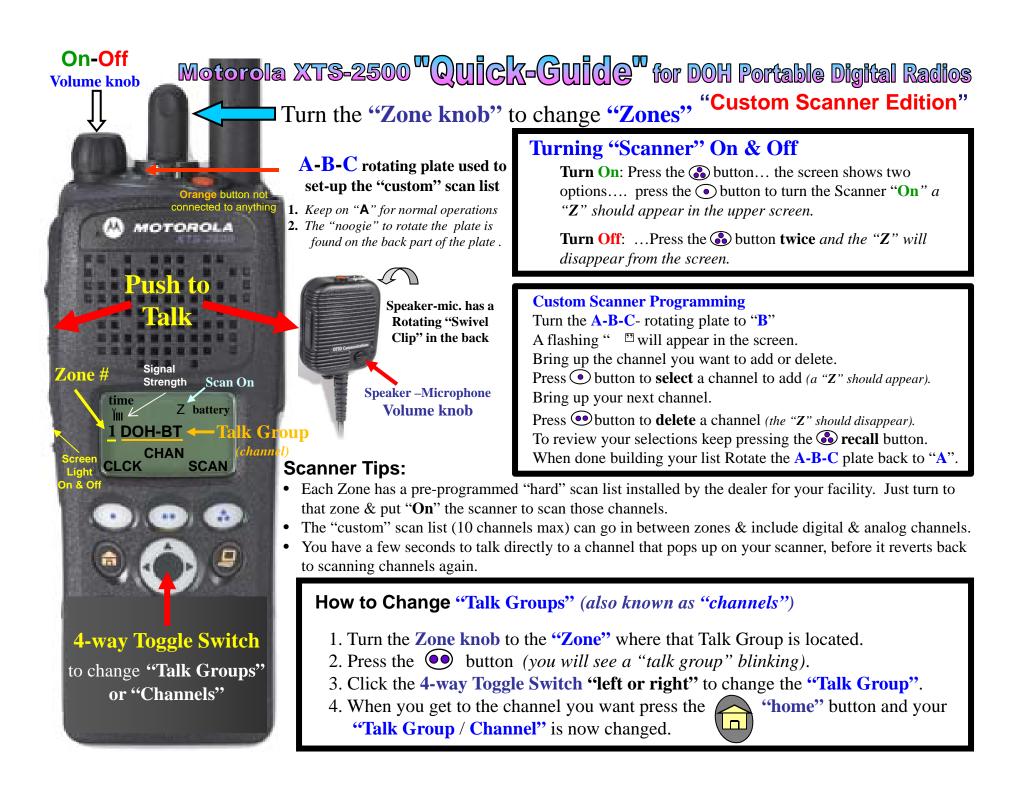

## Motorola Digital Radios Hospitals/Clinics "Base" Template

**Digital & Analog Radio Talk Groups** 

| Zone 1                        |                            | Zone 2                                              |                                     | Zone 3                                              |                                    | Zone 4                                        |                                         | Zone 5    |                                          | Zone 6 |                          | Zone 7 |                                                         | Zone 8 |                 |  |
|-------------------------------|----------------------------|-----------------------------------------------------|-------------------------------------|-----------------------------------------------------|------------------------------------|-----------------------------------------------|-----------------------------------------|-----------|------------------------------------------|--------|--------------------------|--------|---------------------------------------------------------|--------|-----------------|--|
| <b>DOH</b><br>Dept. of Health |                            | EMS WEST<br>(Hospital Emergency<br>Dept./Ambulance) |                                     | EMS EAST<br>(Hospital Emergency<br>Dept./Ambulance) |                                    | INT<br>Interagency<br>(Police/Fire/Ambulance) |                                         | EMERGENCY |                                          | S      | STATE AID                |        | V-Tac<br>VHF National Common<br>Tactical Radio Channels |        | Hospital/Clinic |  |
| 1                             | DOH-BT<br>DOH Bioterrorism | 1                                                   | Cnt EMS<br>Central Region EMS       | 1                                                   | SC EMS<br>South Central Region EMS | 1                                             | <b>SF INT</b><br>Sioux Falls Area INT   | 1         | SP OP1<br>Special Operations 1           | 1      | State AID - 1            | 1      | M/A RPTR                                                | 1      |                 |  |
| 2                             | DOH 1<br>DOH Region 1      | 2                                                   | Rbd EMS<br>Rosebud Region EMS       | 2                                                   | Chm EMS<br>Chamberlain Region      | 2                                             | <b>Tkr INT</b><br>Turkey Ridge Area INT | 2         | SP OP2<br>Special Operations 2           | 2      | ST AID2<br>State AID - 2 | 2      | M/A DIR                                                 | 2      |                 |  |
| 3                             | DOH 2<br>DOH Region 2      | 3                                                   | MAR EMS<br>Martin Region EMS        | 3                                                   | Wag EMS<br>Wagner Region EMS       | 3                                             | Ver INT<br>Vermillion Area INT          | 3         | SP OP3<br>Special Operations 3           | 3      | ST AID3<br>State AID - 3 | 3      | V-CALL 10                                               | 3      |                 |  |
| 4                             | DOH 3<br>DOH Region 3      | 4                                                   | PR EMS<br>Pine Ridge Region EMS     | 4                                                   | Prk EMS<br>Parkston Region EMS     | 4                                             | Trp INT<br>Tripp Area INT               | 4         | SP OP4<br>Special Operations 4           | 4      | ST AID4<br>State AID - 4 | 4      | VTAC 11                                                 | 4      |                 |  |
| 5                             | DOH 4<br>DOH Region 4      | 5                                                   | SH EMS<br>Southern Hills Region EMS | 5                                                   | Ynk EMS<br>Yankton Region EMS      | 5                                             | Mit INT<br>Mitchell Area INT            | 5         | SP OP5<br>Special Operations 5           |        |                          | 5      | VTAC 12                                                 | 5      |                 |  |
|                               | -                          | 6                                                   | RC EMS<br>Rapid City Region EMS     | 6                                                   | SE EMS<br>Southeast Region EMS     | 6                                             | Brk INT<br>Brooking Area INT            | 6         | SP OP6<br>Special Operations 6           |        |                          | 6      | VTAC 13                                                 | 6      |                 |  |
|                               |                            | 7                                                   | NH EMS<br>Northern Hills Region     | 7                                                   | SF EMS<br>Sioux Falls Region EMS   | 7                                             | Wtn INT<br>Watertown Area INT           | 7         | SP OP7<br>Special Operations 7           |        |                          | 7      | VTAC 14                                                 | 7      |                 |  |
|                               |                            | 8                                                   | LEM EMS<br>Lemmon Region EMS        | 8                                                   | Mad EMS<br>Madison Region EMS      | 8                                             | Web INT<br>Webster Area INT             | 8         | SP OP8<br>Special Operations8            |        |                          | 8      | VTAC 17                                                 | 8      |                 |  |
|                               |                            | 9                                                   | EB EMS<br>Eagle Butte EMS           | 9                                                   | Mit EMS<br>Mitchell Region EMS     | 9                                             | Isb INT<br>Isabel Area INT              | 9         | NWS-W<br>Nat. Wx Service - West          |        |                          | 9      | VTAC 17D                                                | 9      |                 |  |
|                               |                            | 10                                                  | EMS 1<br>Extra EMS Channel 1        | 10                                                  | Hur EMS<br>Huron Region EMS        | 10                                            | Abr INT<br>Aberdeen Area INT            | 10        | NWS-C<br>Nat. Wx Service -<br>Central/NE |        |                          | 10     | VTAC33                                                  | 10     |                 |  |
|                               |                            | 11                                                  | EMS 2<br>Extra EMS Channel 2        | 11                                                  | Brk EMS<br>Brookings Region EMS    | 11                                            | Red INT<br>Redfield Area INT            | 11        | NWS-SE<br>Nat. Wx Service - Southeast    |        |                          | 11     | VTAC34                                                  | 11     |                 |  |
|                               |                            | 12                                                  | EMS 3<br>Extra EMS Channel 3        | 12                                                  | Wtn EMS<br>Watertown Region EMS    | 12                                            | Hur INT<br>Huron Area INT               | 12        | STFIR 1<br>State Fire - 1                |        |                          | 12     | VTAC35                                                  | 12     |                 |  |
|                               |                            | 13                                                  | EMS 4<br>Extra EMS Channel 4        | 13                                                  | NE EMS<br>Northeast Region EMS     | 13                                            | Mil INT<br>Milbank Area INT             | 13        | STFIR 2<br>State Fire - 2                |        |                          | 13     | VTAC36                                                  | 13     |                 |  |
|                               |                            | 14                                                  | EMS 5<br>Extra EMS Channel 5        | 14                                                  | Abr EMS<br>Aberdeen Region EMS     | 14                                            | Chm INT<br>Chamberlain Area INT         | 14        | STFIR 3<br>State Fire - 3                |        |                          | 14     | VTAC37                                                  | 14     |                 |  |
|                               |                            | 15                                                  | EMS 6<br>Extra EMS Channel 6        | 15                                                  | Red EMS<br>Redfield Region EMS     | 15                                            | WIN INT<br>Winner Area INT              | 15        | Wx-1                                     |        |                          | 15     | VTAC38                                                  | 15     |                 |  |
|                               |                            | 16                                                  | EMS 7<br>Extra EMS Channel 7        | 16                                                  | NC EMS<br>North Central EMS        | 16                                            | PIR INT<br>Pierre Area INT              | 16        | Wx-2                                     |        |                          | 16     | VFIRE21                                                 | 16     |                 |  |
|                               |                            | 17                                                  | EMS 8<br>Extra EMS Channel 8        |                                                     |                                    | 17                                            | Mob INT<br>Mobridge Area INT            | 17        | Wx-3                                     |        |                          | 17     | VFIRE22                                                 | 17     |                 |  |
|                               |                            |                                                     |                                     |                                                     |                                    | 18                                            | PHL INT<br>Philip Area INT              | 18        | Wx-4                                     |        |                          | 18     | VFIRE23                                                 | 18     |                 |  |
|                               |                            |                                                     |                                     |                                                     |                                    | 19                                            | MAR INT<br>Martin Area INT              | 19        | Wx-5                                     |        |                          | 19     | VFIRE24                                                 | 19     |                 |  |
|                               |                            |                                                     |                                     |                                                     |                                    | 20                                            | BIS INT<br>Bison Area INT               | 20        | Wx-6                                     |        |                          | 20     | VFIRE25                                                 | 20     |                 |  |
|                               |                            |                                                     |                                     |                                                     |                                    | 21                                            | RC INT<br>Rapid City Area INT           | 21        | Wx-7                                     |        |                          | 21     | VFIRE26                                                 | 21     |                 |  |
|                               |                            |                                                     |                                     |                                                     |                                    | 22                                            | SH INT<br>Southern Hills Area INT       |           |                                          |        |                          | 22     | VMED28                                                  | 22     |                 |  |
|                               |                            |                                                     |                                     |                                                     |                                    | 23                                            | NH INT<br>Northern Hills Area INT       |           |                                          |        |                          | 23     | VMED29                                                  | 23     |                 |  |
|                               |                            |                                                     |                                     |                                                     |                                    | 24                                            | FTH INT<br>Faith Area INT               |           |                                          |        |                          | 24     | VLAW31                                                  | 24     |                 |  |
|                               |                            |                                                     |                                     |                                                     |                                    |                                               |                                         |           |                                          |        |                          | 25     | VLAW32                                                  | 25     |                 |  |
|                               |                            |                                                     |                                     |                                                     |                                    |                                               |                                         |           |                                          |        |                          | 26     | SAR1                                                    | 26     |                 |  |